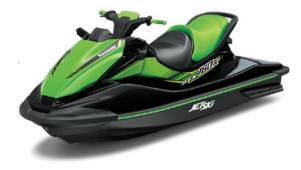

## Jet Ski:

| Model:                      | KAWASAKI STX 160 X       |
|-----------------------------|--------------------------|
| Manufacturer:               | KAWASAKI (United States) |
| Name:                       | N.N.                     |
| Year Of Construction:       | 2020                     |
| <b>Registration Number:</b> | N/A                      |
| Dimensions:                 | 3.15 m x 1.18 m          |
| Hull Number / WIN:          | US-KAW39144L021          |
| Material Hull:              | GRP                      |
| Color Hull:                 | green, black             |
| Color Seats:                | green, black             |