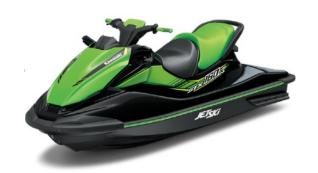

## Jet Ski:

Model: KAWASAKI STX 160 X
Manufacturer: KAWASAKI (United States)

Name:N.N.Year Of Construction:2021Registration Number:N/A

 Dimensions:
 3.15 m x 1.18 m

 Hull Number / WIN:
 US-KAW39188A121

Material Hull: GRP

Color Hull:green, blackColor Seats:green, black

For any informations concerning this craft please contact MCS (MCS Ref.: 40277):

published by:

MCS Marine Claims Service Gasstr. 18 / Haus 4 22761 Hamburg phone: +49 (40) 37 48 18-0 fax: +49 (40) 37 48 18-15 E-mail: info@mcs-germany.com