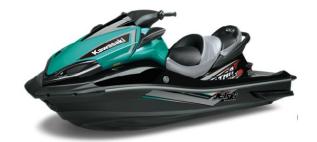

## Jet Ski:

Model: **KAWASAKI ULTRA LX** Manufacturer: KAWASAKI (United States)

Name: N.N. **Year Of Construction:** 2020 Registration Number: N/A

**Dimensions:** 3.37 m x 1.19 m **Hull Number / WIN:** US-KAW59049J021

**Material Hull:** GRP

**Color Hull:** green, black, grey

**Color Seats:** black, grey

For any informations concerning this craft please contact MCS (MCS Ref.: 40278):

published by:

**MCS Marine Claims Service** Gasstr. 18 / Haus 4 22761 Hamburg