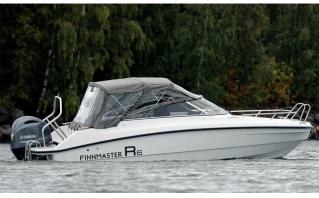

## Motorboat:

Model: FINNMASTER R6 FINN-MARIN (Finland) Manufacturer: N.N. Name: Year Of Construction: 02020 Registration Number N/A Dimensions: 6.39 m x 2.29 m Hull Number / WIN: FI-FMSBA108H021 Material Hull: GRP Material Deck: GRP