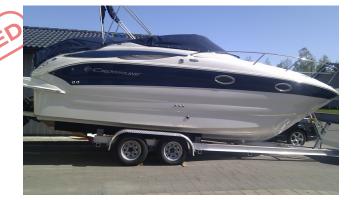

## search request Motorboat

Reference Number: 40342
Theft: 13.05.2021
City: Norsborg
Country: Sweden

Recovered

Date: 25.05.2021
City: Tullinge
Country: Sweden

original image

Motorboat:

Model: CROWNLINE 250 CR

Manufacturer: CROWNLINE BOATS (United

States)

Name:N.N.Year Of Construction:2006Registration Number:N/A

 Dimensions:
 7.62 m x 2.57 m

 Hull Number / WIN:
 DE-GLL00369D808

Material Hull:GRPMaterial Deck:GRP

Color Hull: dark blue, white

Color Deck: white

Inboard Engine:

Model: MERCRUISER 350 MAGNUM

Manufacturer: MERCURY MARINE (United

States)

**Power (HP):** 300

Engine Number: 1A071842
Year Of Construction: 2008
Fuel: Petrol