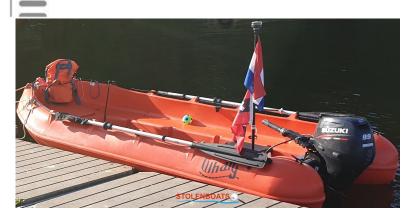

## Motorboat:

Model: WHALY 370

Manufacturer: WHALY BOATS (The

Netherlands)

Name:N.N.Year Of Construction:2018Registration Number:N/A

**Dimensions:** 3.7 m x 1.73 m

Hull Number / WIN: NL-WHA20428G818

Material Hull:PlasticsMaterial Deck:PlasticsColor Hull:orangeColor Deck:orange

## Outboard Engine:

Model: SUZUKI 9,9AL

Manufacturer: SUZUKI MOTORS (Japan)

**Power (HP):** 9.9

**Engine Number:** 00994F-012801

Year Of Construction: 2018
Fuel: Petrol

For any informations concerning this craft please contact MCS (MCS Ref.: 40533):