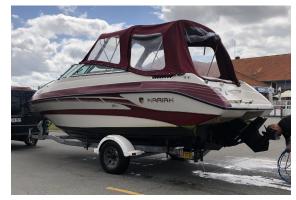

## search request Motorboat

Reference Number: 40534
Theft: 09.11.2020
City: Egtved
Country: Denmark

**Reward:** 

A reward has to be negotiated.

original image

| N / | 1 🗀 | -  |   | <b>L</b> | _ | $\overline{}$ | + |
|-----|-----|----|---|----------|---|---------------|---|
| IVI | 01  | LO | П | O        | O | d             | L |

Model: MARIAH Z 225 TALARI

Manufacturer: MARIAH BOATS (United

States)

Name: N/A
Year Of Construction: 1996
Registration Number: N/A

**Dimensions:** 7 m x 2.5 m **Hull Number / WIN:** MABI2620E696

Material Hull: GRP
Material Deck: GRP

Color Hull:red, creamColor Deck:creamColor Sprayhood:red