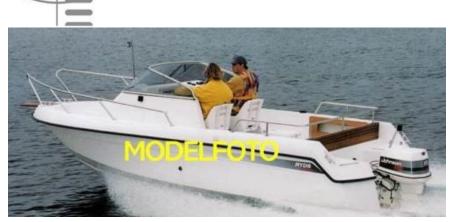

## Motorboat:

| Model:                | RYDS 60   |
|-----------------------|-----------|
| Manufacturer:         | RYDS (Sw  |
| Name:                 | N.N.      |
| Year Of Construction: | N/A       |
| Registration Number:  | N/A       |
| Dimensions:           | 6 m x 2.4 |
| Hull Number / WIN:    | 02954520  |
| Material Hull:        | GRP       |
| Material Deck:        | GRP       |