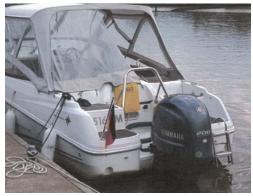

## Outboard Engine:

Model: YAMAHA F 200 FETL-A

Manufacturer: YAMAHA MOTOR CO. (Japan)

**Power (HP):** 200

**Engine Number:** 6DA-L-1022848

Year Of Construction: 2016
Fuel: Petrol

For any informations concerning this craft please contact MCS (MCS Ref.: 40753):