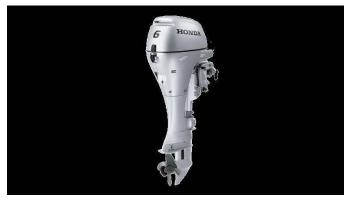

## **Reward:**

A reward has to be negotiated.

manufacturer image

## Outboard Engine:

Model: HONDA BF 6 AH NNB14

Manufacturer: HONDA MOTOR CO. (Japan)

Power (HP):

**Engine Number:** BAEC-1001231860

Year Of Construction: N/A
Fuel: Petrol

For any informations concerning this craft please contact MCS (MCS Ref.: 41586):