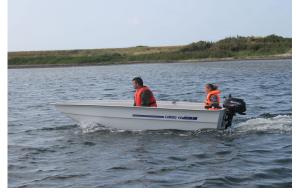

## search request Motorboat

Reference Number: Theft: City: Country: 41597 22.09.2021 Randers Denmark

**Reward:** A reward has to be negotiated.

manufacturer image

## Motorboat:

| Model:                      |
|-----------------------------|
| Manufacturer:               |
| Name:                       |
| Year Of Construction:       |
| <b>Registration Number:</b> |
| Dimensions:                 |
| Hull Number / WIN:          |
| Material Hull:              |
| Material Deck:              |

LIMBO 14 LIMBO BÅDE (Denmark) Kisser N/A N/A 4.12 m x 1.55 m 08820397 GRP GRP