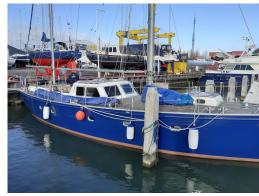

## **Special characteristics**

Sailing yacht was abandoned after mast breakage in the Atlantic ocean at position  $37^{\circ}37.8 \text{ N}\ 10^{\circ}35.25 \text{ W}$  now drifting unmanned and is urgently searched

## Sailing Yacht:

Model: ONE-OFF KETCH

Manufacturer: ARTEMO BUGARI (Italy)

Name: MAJA 1 Year Of Construction: 1963

**Registration Number:** N/A (Germany) **Dimensions:** 15 m x 3.86 m

Hull Number / WIN:N/AMaterial Hull:SteelMaterial Deck:SteelColor Hull:blue