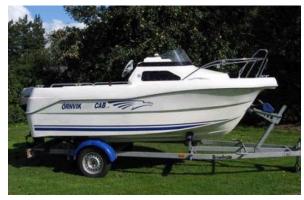

## Motorboat:

Model: ÖRNVIK 450 CABIN

Manufacturer: ÖRNVIK BOATS (Poland)

Name:N.N.Year Of Construction:2000Registration Number:N/A

 Dimensions:
 4.48 m x 2.21 m

 Hull Number / WIN:
 PL-SLEA0872I001

Material Hull:GRPMaterial Deck:GRP

## Outboard Engine:

Model: MERCURY F 25

Manufacturer: MERCURY MARINE (United

States)

**Power (HP):** 25

Engine Number:O∏92803Year Of Construction:2003Fuel:Petrol

For any informations concerning this craft please contact MCS (MCS Ref.: 42354):