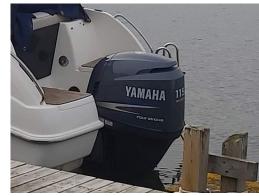

## Outboard Engine:

Model: YAMAHA F 115 AETX

Manufacturer: YAMAHA MOTOR CO. (Japan)

**Power (HP):** 115

**Engine Number:** 68V-X-1097626

Year Of Construction: 2010
Fuel: Petrol

For any informations concerning this craft please contact MCS (MCS Ref.: 42361):