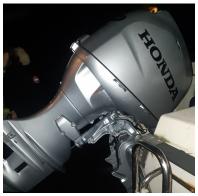

## **Reward:**

A reward has to be negotiated.

original image

## Outboard Engine:

Model: HONDA BF 50 D

Manufacturer: HONDA MOTOR CO. (Japan)

**Power (HP):** 50

**Engine Number:** BBEJ-1310745

**Year Of Construction:** 2019 **Fuel:** Petrol

For any informations concerning this craft please contact MCS (MCS Ref.: 42362):