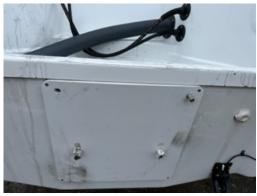

## Outboard Engine:

Model: YAMAHA F 150 LB

Manufacturer: YAMAHA MOTOR CO. (Japan)

**Power (HP):** 150

**Engine Number:** 63P-1249511

Year Of Construction: 2021
Fuel: Petrol

For any informations concerning this craft please contact MCS (MCS Ref.: 42443):