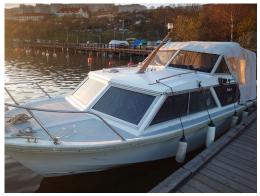

## search request Motorboat

Reference Number: 42544
Theft: 13.11.2021
City: Stockholm
Country: Sweden

Reward:

A reward has to be negotiated.

original image

## Motorboat:

Model: WINDY 24

Manufacturer: WINDY BOATS (Norway)

Name:N.N.Year Of Construction:1972Registration Number:N/A

**Dimensions:** 7.4 m x 2.78 m

Hull Number / WIN:N/AMaterial Hull:GRPMaterial Deck:GRPColor Hull:whiteColor Deck:whiteColor Superstructure:white