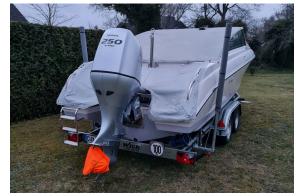

## Outboard Engine:

Model: HONDA BF 250 AXU

Manufacturer: HONDA MOTOR CO. (Japan)

**Power (HP):** 250

Engine Number: BBJJ-1006800

Year Of Construction: 2020 Fuel: Petrol

For any informations concerning this craft please contact MCS (MCS Ref.: 42601):