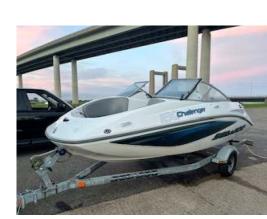

## Motorboat:

| Model:                      |
|-----------------------------|
| Manufacturer:               |
| Name:                       |
| Year Of Construction:       |
| <b>Registration Number:</b> |
| Dimensions:                 |
| Hull Number / WIN:          |
| Material Hull:              |
| Material Deck:              |
| Color Hull:                 |
| Color Deck:                 |
| Color Stripes:              |

**SEA DOO CHALLENGER 180 BOMBARDIER** (Canada) N.N. 2007 N/A 5.36 m x 2.49 m US-CEC185501708 GRP GRP white white light blue, grey