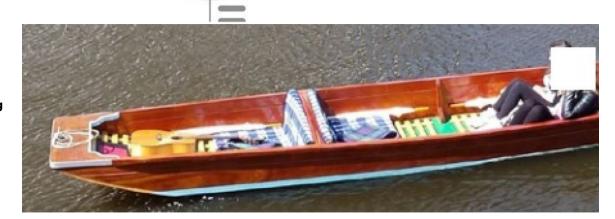

## search request Rowing Dinghy

Reference42914

Number:

Theft: 22.10.2021 City: Berlin

Kreuzberg

**Country: Germany** 

A reward has to be negotiated.

original image

## Rowing Dinghy:

Model: CAMBRIDGE COLLEGE

**PUNT** 

Manufacturer: N.N. (United Kingdom)

Name:N.N.Year Of Construction:N/ARegistration Number:N/A

**Dimensions:** 6.4 m x 1 m

Hull Number / WIN:0314Material Hull:WoodMaterial Deck:Wood