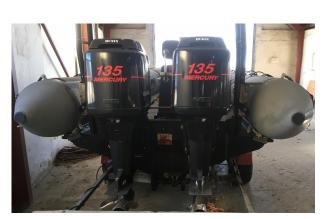

## search request Outboard Engine

Reference Number: Theft: City: Country: 42950 19.11.2021 Glesborg Denmark

**Reward:** A reward has to be negotiated.

original image

## Outboard Engine (1):

Model: Manufacturer:

Power (HP): Engine Number: Year Of Construction: Fuel:

## MERCURY 135 OPTIMAX V6 MERCURY MARINE (United

States) 135 0T279815 2002 Petrol

## Outboard Engine (2):

Model: Manufacturer:

Power (HP): Engine Number: Year Of Construction: Fuel: **MERCURY 135 OPTIMAX V6** 

MERCURY MARINE (United States) 135 0T530197 2003 Petrol

For any informations concerning this craft please contact MCS (MCS Ref.: 42950):