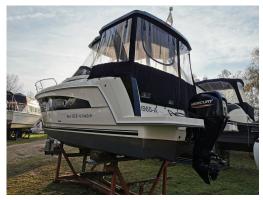

## search request Outboard Engine

Reference Number: 43053
Theft: 25.01.2022
City: Groß Kreutz
Country: Germany

**Reward:** 

A reward has to be negotiated.

original image

## Outboard Engine:

Model: MERCURY F 60 ELPT CT

Manufacturer: MERCURY MARINE (United

States)

**Power (HP):** 60

**Engine Number:** 1C624775

**Year Of Construction:** N/A **Fuel:** Petrol

For any informations concerning this craft please contact MCS (MCS Ref.: 43053):