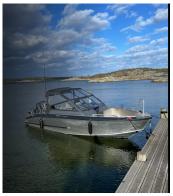

## Outboard Engine:

Model: YAMAHA F 200

Manufacturer: YAMAHA MOTOR CO. (Japan)

**Power (HP):** 200

**Engine Number:** 6DA-1047909

Year Of Construction: 2020 Fuel: Petrol

For any informations concerning this craft please contact MCS (MCS Ref.: 43269):