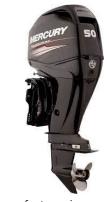

## Outboard Engine:

Model:

**MERCURY F 50 ELPT EFI** 

Manufacturer:

MERCURY MARINE (United

States)

Power (HP):

50