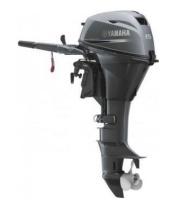

## **Reward:**

A reward has to be negotiated.

manufacturer image

## Outboard Engine:

Model: YAMAHA F15 CMHL

**Manufacturer:** YAMAHA MOTOR (Japan)

**Power (HP):** 15

**Engine Number:** 6AGKL1059360

Year Of Construction: 2019
Fuel: Petrol

For any informations concerning this craft please contact MCS (MCS Ref.: 43664):