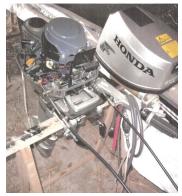

## Outboard Engine:

Model: HONDA BF 6 D

Manufacturer: HONDA MOTOR CO. (Japan)

**Power (HP):** 10

**Engine Number:** BAYJ-1000752

Year Of Construction: 2006
Fuel: Petrol

For any informations concerning this craft please contact MCS (MCS Ref.: 44059):