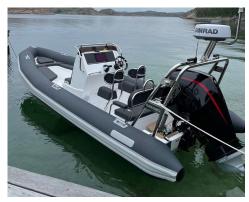

## search request Rigid Inflatable Boat

Reference Number: Theft: City: Country: 44171 14.05.2022 Fjällbacka Sweden

**Reward:** A reward has to be negotiated.

original image

## Rigid Inflatable Boat:

Model: Manufacturer: Name: Year Of Construction: Registration Number: Dimensions: Hull Number / WIN: Material Hull: Material Deck: Color Hull: Color Deck: Color Seats: Color Tubes: BALLISTIC 650 JBT MARINE (South Africa) N.N. 2020 N/A 6.5 m x 2.5 m ZA-BBA65H28H021 GRP GRP white white black

light grey, grey

## Outboard Engine:

Model: Manufacturer:

Power (HP): Engine Number: Year Of Construction: Fuel:

## MERCURY F 250 XL

MERCURY MARINE (United States) 250 3B047914 2021 Petrol

For any informations concerning this craft please contact MCS (MCS Ref.: 44171):

published by:

MCS Marine Claims Service Gasstr. 18 / Haus 4 22761 Hamburg phone: fax: E-mail: +49 (40) 37 48 18-0 +49 (40) 37 48 18-15 info@mcs-germany.com