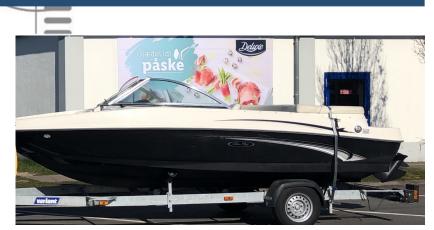

#### Motorboat:

Model: SEA RAY 175 SPORT
Manufacturer: SEA RAY (China)
Name: Festina Lente

Year Of Construction: 2008 Registration Number: N/A

 Dimensions:
 5.55 m x 2.13 m

 Hull Number / WIN:
 CN-SERZ1220C808

Material Hull:GRPMaterial Deck:GRPColor Hull:blackColor Deck:creamColor Stripes:white

#### Trailer:

Model: VARIANT

Manufacturer:VARIANT (Denmark)VIN (serial Number):UH71351BB16409404

**Year Of Construction:** 2008

**License Plate:** BS 32 27 (Denmark)

Number Of Axles:1Color Chassis:greyColor Mudguards:black