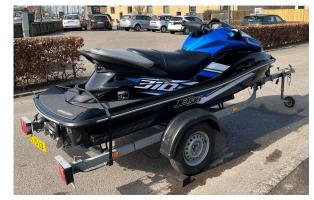

## search request Jet Ski

Reference Number: 44336
Theft: 26.05.2022
City: Valby
Country: Denmark

**Reward:** 

A reward has to be negotiated.

original image

Jet Ski:

Model: KAWASAKI ULTRA 310 X

Manufacturer: KAWASAKI (United States)

Name:N.N.Year Of Construction:2017Registration Number:N/A

**Dimensions:** 3.2 m x 1.2 m

**Hull Number / WIN:** US-KAW69018K718

Material Hull:PlasticsColor Hull:blue, blackColor Seats:black, grey

Trailer:

Model: JET-TRADE

Manufacturer: JET-TRADE

VIN (serial Number): YACJET03120002688

Year Of Construction: N/A

**License Plate:** HG 5513 (Denmark)

Number Of Axles: N/A

Inboard Engine:

Model: KAWASAKI

Manufacturer: KAWASAKI (United States)

Power (HP): 310
Engine Number: N/A
Year Of Construction: 2017
Fuel: Petrol

For any informations concerning this craft please contact MCS (MCS Ref.: 44336):

published by:

MCS Marine Claims Service Gasstr. 18 / Haus 4 22761 Hamburg phone: +49 (40) 37 48 18-0 fax: +49 (40) 37 48 18-15 E-mail: info@mcs-germany.com