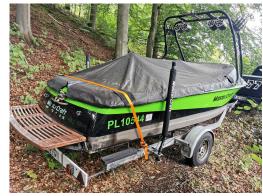

## search request Motorboat

**Reference Number:** 44340 Theft: 29.03.2022 City: Helsingør **Denmark Country:** 

**Reward:** 

A reward has to be negotiated.

original image

Motorboat:

Model: **MASTERCRAFT PROSTAR** 

190

Manufacturer: MASTERCRAFT (United

States)

Name: N.N. **Year Of Construction:** 1997 **Registration Number:** N/A

**Dimensions:** 5.94 m x 2.24 m **Hull Number / WIN:** MBCUSHS3B797

**Material Hull:** GRP

**Color Hull:** green, black Inboard Engine:

Model: **INDMAR** 

INDMAR (United States) Manufacturer:

Power (HP): 301 **Engine Number:** N/A **Year Of Construction:** 1997 Fuel: Petrol

For any informations concerning this craft please contact MCS (MCS Ref.: 44340):