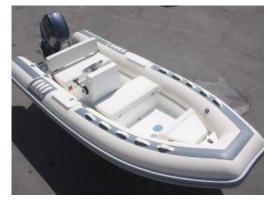

## Rigid Inflatable Boat:

Model: NOVURANIA 430 DL

Manufacturer: NOVURANIA OF AMERICA

(United States)

Name:N.N.Year Of Construction:2016Registration Number:N/A

 Dimensions:
 4.3 m x 1.5 m

 Hull Number / WIN:
 US-PKD27351A616

Material Deck:GRPColor Deck:whiteColor Tubes:white

## Outboard Engine:

Model: YAMAHA F 70

Manufacturer: YAMAHA MOTOR CO. (Japan)

Power (HP): 70
Engine Number: N/A
Year Of Construction: 2016
Fuel: Petrol

For any informations concerning this craft please contact MCS (MCS Ref.: 44397):