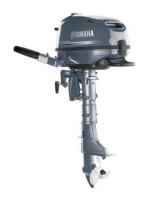

## **Reward:**

A reward has to be negotiated.

manufacturer image

## Outboard Engine:

Model: YAMAHA F 6 CMHL

Manufacturer: YAMAHA MOTOR CO. (Japan)

Power (HP): 6

**Engine Number:** 6EE-L-1000262

Year Of Construction: 2016
Fuel: Petrol

For any informations concerning this craft please contact MCS (MCS Ref.: 44402):