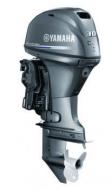

## **Reward:**

A reward has to be negotiated.

manufacturer image

## Outboard Engine:

Model: YAMAHA F 30 BETL

Manufacturer: YAMAHA MOTOR CO (Japan)

**Power (HP):** 30

**Engine Number:** 6BTK-L-1001791

Year Of Construction: 2018
Fuel: Petrol

For any informations concerning this craft please contact MCS (MCS Ref.: 44572):