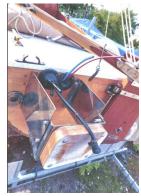

## Outboard Engine:

Model:SUZUKI DF 8 ARLManufacturer:SUZUKI (Japan)

Power (HP): 8

**Engine Number:** 00801F-210335

Year Of Construction: N/A
Fuel: Petrol

For any informations concerning this craft please contact MCS (MCS Ref.: 44598):