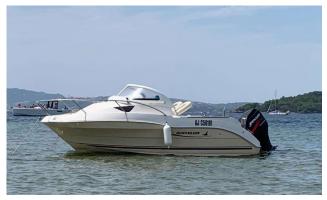

## Motorboat:

Model: Manufacturer:

Name: Year Of Construction: Registration Number: Dimensions: Hull Number / WIN: Material Hull: Material Deck: Color Hull: Color Deck: QUICKSILVER / DELPHIA (Poland) FIFOTTE 2005 AJ C56191 (France)

5 m x 33 m

N/A

GRP

GRP

white

white

**QUICKSILVER 540 CRUISER** 

## Outboard Engine:

Model: Manufacturer:

Power (HP): Engine Number: Year Of Construction: Fuel: MERCURY F 115 MERCURY MARINE (United States) 115 N/A 2005

Petrol

For any informations concerning this craft please contact MCS (MCS Ref.: 44732):