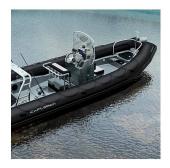

## Rigid Inflatable Boat:

Model: **BOMBARD EXPLORER 690** 

Manufacturer: ZODIAC (France)

Name: ACDC **Year Of Construction:** 2018

**Registration Number:** LO F83294 M (France)

**Dimensions:** 6.9 m x 2.54 m **Hull Number / WIN:** FR-XDC67A69D818