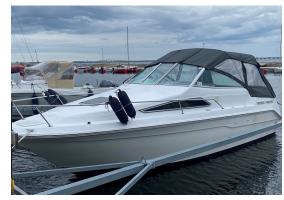

## Motorboat:

Model: SEA RAY 220 OVERNIGHTER

Manufacturer: SEA RAY BOATS (United

States)

Name: N.N.
Year Of Construction: 1991
Registration Number: N/A

**Dimensions:** 6.81 m x 2.59 m **Hull Number / WIN:** SERA6904D191

Material Hull:GRPMaterial Deck:GRPColor Hull:whiteColor Deck:white