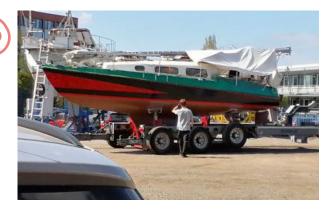

## **Special characteristics**

- Next to the outboard motor is a small ladder
- The rear window on starboard side is patched
- on starboard side, in front of the mast, is a hole for a stovepipe
- in addition to the traffic lights there are also high beam lights in front
- the tiller is repaired with perforated wire and giraffe pattern textile
- on the main sail is written very big: "N 29"

## Sailing Yacht:

Model: NEPTUN 29
Manufacturer: NEPTUN YACHTEN

Name: (Germany)

Name: Awilda

Year Of Construction: 1970

**Year Of Construction:** 1970 **Registration Number:** N/A

**Dimensions:** 8.9 m x 2.5 m

Hull Number / WIN:N/AMaterial Hull:GRPMaterial Deck:GRP

Material Mast: Aluminium

Color Hull: black

Color Deck: blue, white

Color Stripes: red
Color Tarpaulin: blue
Color Waterline: red