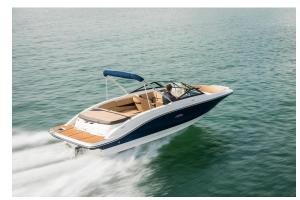

manufacturer image

**MERCRUISER 4.5 250 A EC** 

MERCURY MARINE (United

Motorboat:

Model: **SEA RAY 210 SPX-E** 

Manufacturer: SEA RAY BOATS (United

States)

Name: **SEABIRD Year Of Construction:** 2017

Registration Number: N/A

Dimensions: 6.55 m x 2.6 m **Hull Number / WIN:** US-SERN2126C717

Material Hull: GRP **Material Deck:** GRP **Year Of Construction:** 

Stern Drive:

Inboard Engine:

Manufacturer:

**Engine Number:** 