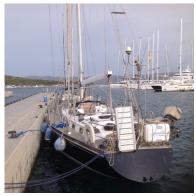

## **Special characteristics**

Former registration 'ON 720836' may still be visible.

Cutter-rigged sailing yacht.

2 Headsail rollerreefings.

White mast and boom.

radom (radar dome) above spreader.

Center cockpit.

7 windows each side of superstructure.

Antenna mount at aft.

#### Sailing Yacht:

Model: BRISTOL 54.4

Manufacturer: BRISTOL YACHTS (United

States)

Name: YEY OMO EJA ex. BLUE LADY

Year Of Construction: 1988

**Registration Number:** ON720836 (United Kingdom)

**Dimensions:** 16.54 m x 4.27 m

**Hull Number / WIN:** N/A **Material Hull: GRP** GRP **Material Deck:** Material Superstructure: **GRP Color Hull:** dark blue Color Deck: teak Color Mast: white **Color Superstructure:** white **Color Waterline:** white