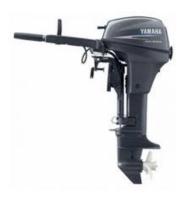

## **Reward:**

A reward has to be negotiated.

manufacturer image

## Outboard Engine:

Model: YAMAHA F4 BMHL

Manufacturer: YAMAHA MOTOR (Japan)

Power (HP): 4

**Engine Number:** 6BV-1028070

Year Of Construction: 2014
Fuel: Petrol

For any informations concerning this craft please contact MCS (MCS Ref.: 45796):