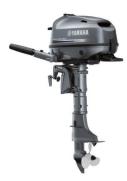

manufacturer image

## Outboard Engine:

Model: Manufacturer: Power (HP): Engine Number: Year Of Construction: Fuel: YAMAHA F 5 AMHL YAMAHA MOTOR CO (Japan) 5 6BW-L-1018682 2016 Petrol

For any informations concerning this craft please contact MCS (MCS Ref.: 45804):