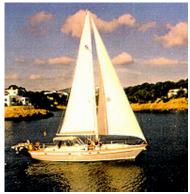

## search request Sailing Yacht

Reference Number: 4581

Theft: 04.04.1996

City: Cala d'Or (Mallorca)

Country: Spain

## Sailing Yacht:

Model: IRWIN 52/1

Manufacturer: IRWIN YACHT COMPANY

(United States)

Name: MALIA Year Of Construction: 1991

**Registration Number:** 16538 (Germany) **Dimensions:** 15.4 m x 4.17 m

**Hull Number / WIN:** XYM50001H091 ? + I-50-001

Material Hull:GRPMaterial Deck:GRPColor Hull:grey