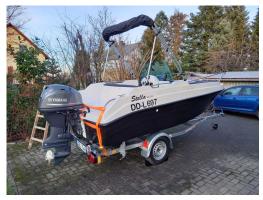

## Outboard Engine:

Model: YAMAHA F30 BET

Manufacturer: YAMAHA MOTOR (Japan)

**Power (HP):** 30

**Engine Number:** 6BTK L 1005435

Year Of Construction: 2021
Fuel: Petrol

For any informations concerning this craft please contact MCS (MCS Ref.: 45923):