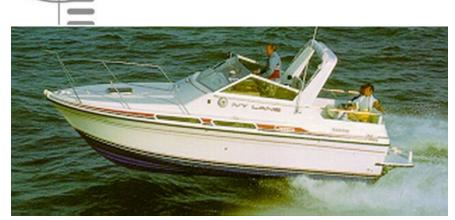

## Motor Yacht:

Model: FAIRLINE 24 CARRERA

Manufacturer: FAIRLINE (United Kingdom)

Name: MA FABLESSE

Year Of Construction: N/A
Registration Number: N/A

**Dimensions:** 7.34 m x 2.88 m **Hull Number / WIN:** 5108 + 24/210

Material Hull: GRP
Material Deck: GRP
Color Hull: white

## Inboard Engine (1):

Model: VOLVO PENTA
Manufacturer: VOLVO PENTA

 Power (HP):
 290.00

 Engine Number:
 22001 03588

Year Of Construction: N/A
Fuel: Diesel

## Inboard Engine (2):

Model: VOLVO PENTA
Manufacturer: VOLVO PENTA
Power (HP): 290.00

Engine Number: 22001 03611

Year Of Construction: N/A
Fuel: Diesel

For any informations concerning this craft please contact MCS (MCS Ref.: 4629):