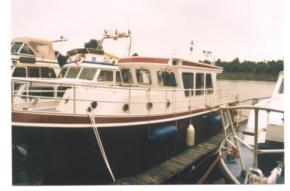

## search request Motor Yacht

Reference Number: Theft: City: Country: 4638 30.04.1996 Stemwede Germany

**Reward:** A reward has to be negotiated.

original image

## Motor Yacht:

Model: Manufacturer: Name: Year Of Construction: Registration Number: Dimensions: Hull Number / WIN: Material Hull: Material Deck: Color Hull: Color Superstructure:

VEHA (The Netherlands) JERRY 1991 N/A 9.65 m x 3 m N/A Steel Steel Steel red cream