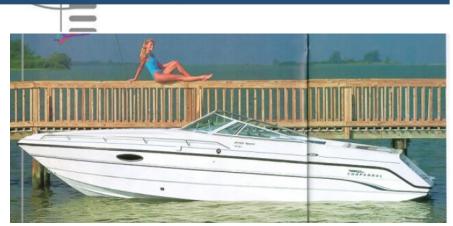

## Motor Yacht:

Model: CHAPARRAL 2550 SX

Manufacturer: CHAPARRAL BOATS (United

States)

Name: N.N.
Year Of Construction: 1995
Registration Number: SA 780

 Dimensions:
 7.8 m x 2.5 m

 Hull Number / WIN:
 FGB20959L596

Material Hull:GRPMaterial Deck:GRPColor Hull:whiteColor Deck:whiteColor Stripes:green