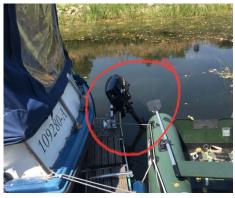

## search request Outboard Engine

Reference Number: Theft: City: Country: 46664 12.11.2022 Nackenheim Germany

**Reward:** A reward has to be negotiated.

original image

## Outboard Engine:

Model: Manufacturer:

Power (HP): Engine Number: Year Of Construction: Fuel:

## MERCURY MARINE (United States) 5 0R342340 N/A

**MERCURY F 5 M** 

Petrol

For any informations concerning this craft please contact MCS (MCS Ref.: 46664):

published by:

MCS Marine Claims Service Gasstr. 18 / Haus 4 22761 Hamburg