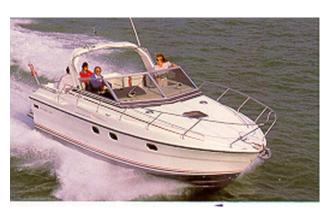

#### Motor Yacht:

Model: Manufacturer:

Name: Year Of Construction: Registration Number: Dimensions: Hull Number / WIN: Material Hull: Material Deck: MARINE PROJECTS (United Kingdom) BLUE FLAGG N/A DPX 96 (Sweden) 9.14 m x 3.35 m V2536 GRP GRP

**PRINCESS 286 RIVIERA** 