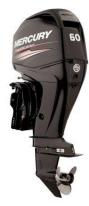

## **Reward:**

A reward has to be negotiated.

manufacturer image

Outboard Engine:

Model:

**MERURY F 60 ELPT EFI** 

Manufacturer:

MERCURE MARINE (United

States)

Power (HP):

60

**Engine Number:** 

**Year Of Construction:** 

0P420014 2006

Fuel:

Petrol